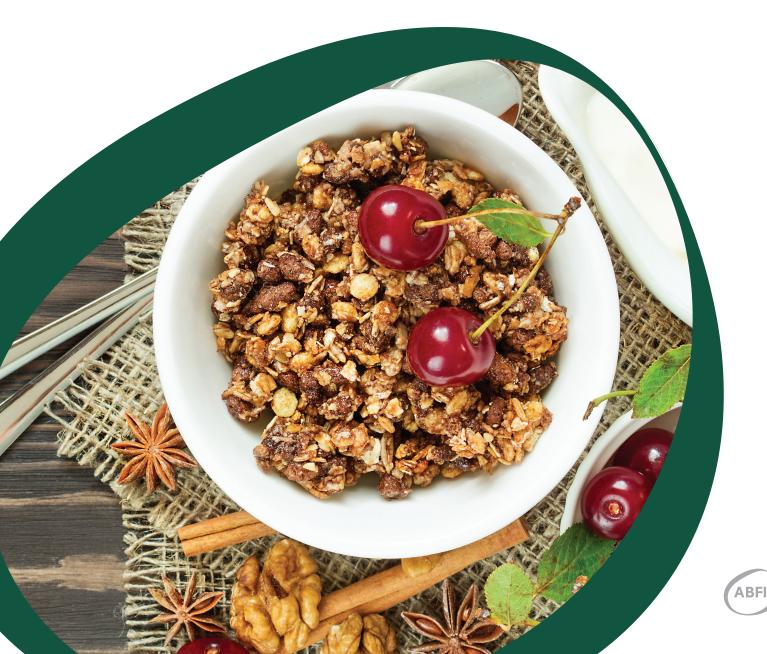

## Sugar Reduction with Clean Label Ingredients

With 'clean label' continuing to be a hot topic for consumers, cereals are witnessing increasing efforts to offer more natural options, with a strong focus on sugar reduction.

### **Key Benefits & Applications**

Our range of PAC-GEL<sup>®</sup> products have been specifically developed to support the reduction of added sugars in cereal and bar applications, whilst maintaining a clean label ingredient statement. PAC-GEL<sup>®</sup> is able to displace up to 35% of syrup based binding ingredients, with no impact to mouthfeel and taste whilst delivering levels of sugar reduction which consumers are looking for.