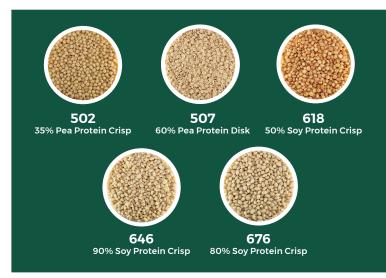

## Features of Our Extruded Protein Crisps

|            | Features & Claims Available          |           |             |         |                    |         |               |       |
|------------|--------------------------------------|-----------|-------------|---------|--------------------|---------|---------------|-------|
|            | Protein Levels<br>(dry-weight basis) | Kosher OU | Gluten-Free | Non-GMO | Identity Preserved | Organic | Allergen-Free | Vegan |
| Soy Crisps | Up to 90%                            | Х         | Х           | Х       | Х                  | Х       |               | Χ     |
| Pea Crisps | Up to 60%                            | Х         | Х           | Х       |                    | Х       | Х             | Χ     |

Protein percentages are calculated on a dry basis